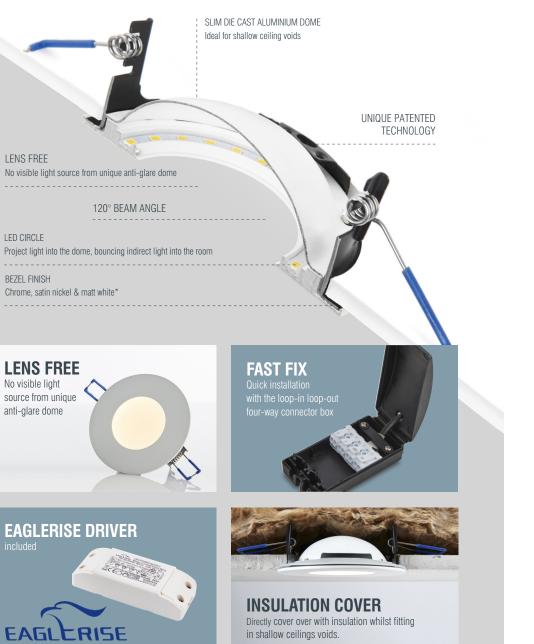

## **ORBITALPLUS**

The OrbitalPlus family is a range of slimline recessed downlights which are fire rated and IP65 rated. Its anti-glare dome projects 460 lumens of warm or cool white light. This unique and patented design can be covered with insulation and fits into shallow ceiling voids. Supplied with a dimmable Eaglerise driver, it is available with warm white or cool white LEDs and in three finishes, Satin nickel, Chrome and Matt white.

- Constructed from die cast aluminium alloy & steel
- 9W LED module (SMD)
- Min. void 55mm
- Compatible dimmer 75021 (150W), see page 300

· Compatible emergency kit 92514 & 91944, see page 280/281

Can be covered with insulation