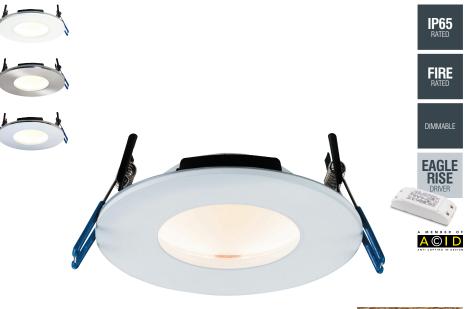

## **ORBITALPLUS**

The OrbitalPlus family is a range of slimline recessed downlights which are fire rated and IP65 rated. Its anti-glare dome projects 460 lumens of warm or cool white light. This unique and patented design can be covered with insulation and fits into shallow ceiling voids. Supplied with a dimmable Eaglerise driver, it is available with warm white or cool white LEDs and in three finishes, Satin nickel, Chrome and Matt white.

| CODE  | DESCRIPTION |              |      |     |    | DIMENSIONS                   |           |
|-------|-------------|--------------|------|-----|----|------------------------------|-----------|
| 69880 | OrbitalPLUS | Matt white   | 3000 | 460 | 51 | Proj: 2mm H: 42mm Dia: 110mm | Dia: 97mm |
| 69883 | OrbitalPLUS | Matt white   | 5000 | 460 | 51 | Proj: 2mm H: 42mm Dia: 110mm | Dia: 97mm |
| 69881 | OrbitalPLUS | Satin nickel | 3000 | 460 | 51 | Proj: 2mm H: 42mm Dia: 110mm | Dia: 97mm |
| 69884 | OrbitalPLUS | Satin nickel | 5000 | 460 | 51 | Proj: 2mm H: 42mm Dia: 110mm | Dia: 97mm |
| 69882 | OrbitalPLUS | Chrome plate | 3000 | 460 | 51 | Proj: 2mm H: 42mm Dia: 110mm | Dia: 97mm |
| 69885 | OrbitalPLUS | Chrome plate | 5000 | 460 | 51 | Proj: 2mm H: 42mm Dia: 110mm | Dia: 97mm |